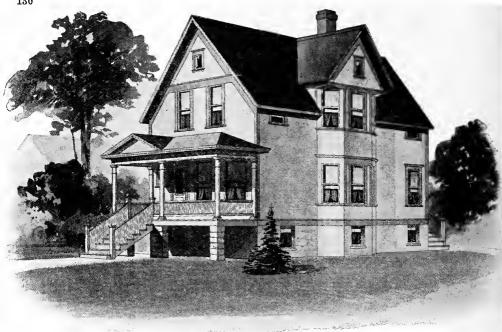

Design No. 2003

First Floor Plan

Second Floor Plan

#### Size: Width, 19 feet 10 inches; length, 38 feet, exclusive of porches

Blue prints consist of basement plan; first and second floor plans; front, two side elevations; wall sections and all necessary interior details. Specifications consist of about twenty pages of typewritten matter.

Full and complete working plans and specifications of this house will be furnished for \$5.00. Cost of this house is from about \$2,550,00 to about \$2,800.00, according to the locality in which it is built.